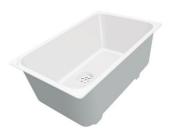

Stainless steel plate rack

White basket 8612 100

**White bowl** 8153 100

Graters kit with ring-holder and food collection tray

8159 101

\* only in combination with the accessory 8644 101

Stainless steel perforated tray