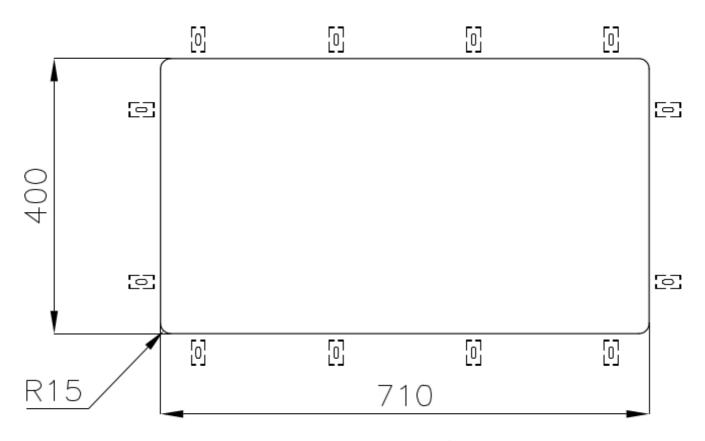

|
| Perimetral overflow       | The overflow is always a security on the Foster sinks that prevents the overflow of water in case of oversights. The perimeter drain solution improves aesthetics thanks to its square and essential shape.                                                                                                                                  |
| Small radius              | Bowls with squared shapes with a modern design and an increased capacity, for a minimal aesthetics connected with an extreme practicity.                                                                                                                                                                                                     |

### **TECHNICAL DATA**

# Foster ==





## Foster ==



Cut out size Dimensioni per foratura top

### **GALLERY**





### Foster ==

#### **OPTIONAL ACCESSORIES**



Cestello inox 8612 000



Glass chopping board 8631 300



HPDE Chopping board 8657 001



HPDE Twin chopping board 8644 101



Stainless steel plate rack 8100 154



8100 303 \* only in combination with the accessory 8644 101

Stainless steel plate rack



White basket 8612 100



**White bowl** 8153 100



Graters kit with ring-holder and food collection tray

8159 101

\* only in combination with the accessory 8644 101





Stainless steel perforated tray

8151 000

\* only in combination with the accessory 8644 101



Stainless steel plate rack

8100 201

#### **RECOMMENDED PAIRINGS**



Mixer Tap Omega Gold

8497 700