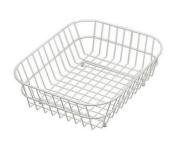

#### **OPTIONAL ACCESSORIES**

Cestello inox 8612 000

Glass chopping board 8631 300

HPDE Chopping board 8657 001

HPDE Twin chopping board 8644 101

Stainless steel plate rack 8100 154

8100 303 \* only in combination with the accessory 8644 101

Stainless steel plate rack

White basket 8612 100

**White bowl** 8153 100

Graters kit with ring-holder and food collection tray

8159 101

\* only in combination with the accessory 8644 101

Stainless steel perforated tray