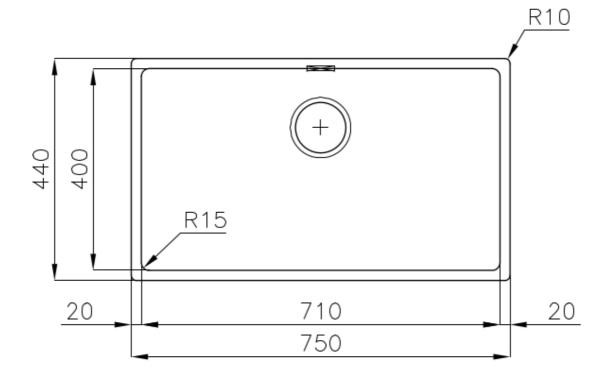

### **DETAILS**

| Coloring               | Gold                                                            |
|------------------------|-----------------------------------------------------------------|
| Edge/Installation Type | Undermount                                                      |
| Finish                 | PVD                                                             |
| Material               | AISI 304 stainless steel                                        |
| Texture                | Foster brushed                                                  |
| Base                   | 80 cm                                                           |
| Dimensions             | 750 x 440 mm                                                    |
| Standard fittings      | Fixing hooks, gasket, drain, overflow and siphon, boxed packing |
| Mixer holes            | No standard holes                                               |
|                        |                                                                 |

| Built-in hole             | View technical data sheet                                                                                                                                                                                                                                                                                                                    |
|---------------------------|----------------------------------------------------------------------------------------------------------------------------------------------------------------------------------------------------------------------------------------------------------------------------------------------------------------------------------------------|
| Drainer                   | No                                                                                                                                                                                                                                                                                                                                           |
| Width                     | 75 cm                                                                                                                                                                                                                                                                                                                                        |
| Bowl dimension            | 710 x 400 mm                                                                                                                                                                                                                                                                                                                                 |
| Number of bowls           | 1 bowl                                                                                                                                                                                                                                                                                                                                       |
| Waste fitting             | 3,5" drain                                                                                                                                                                                                                                                                                                                                   |
| FEATURES                  |                                                                                                                                                                                                                                                                                                                                              |
| Basket 3,5" waste fitting | The drain is equipped with a large 3.5" drain, with the practical basket cap that prevents the discharge of solid parts.                                                                                                                                                                                                                     |
| Gold                      | The Gold finish is obtained by treating the steel with a physical process called PVD (Physical Vacuum Deposition) which deposits particles of noble metals on the surface. The result is a unique and refined aesthetic effect, and an improvement in the mechanical properties of the steel that is more resistant to shocks and scratches. |
| High thickness            | Imm thick steel. A significant thickness, which guarantees the maximum sturdiness and durability.                                                                                                                                                                                                                                            |
| Perimetral overflow       | The overflow is always a security on the Foster sinks that prevents the overflow of water in case of oversights. The perimeter drain solution improves aesthetics thanks to its square and essential shape.                                                                                                                                  |
| Small radius              | Bowls with squared shapes with a modern design and an increased capacity, for a minimal aesthetics connected with an extreme practicity.                                                                                                                                                                                                     |

### **TECHNICAL DATA**