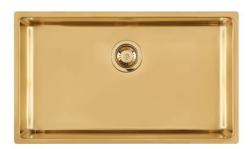

### Sink KE Gold

Kitchen Sinks Code: 2157 859

### **DETAILS**

| Coloring               | Gold                                                            |
|------------------------|-----------------------------------------------------------------|
| Edge/Installation Type | Undermount                                                      |
| Finish                 | PVD                                                             |
| Material               | AISI 304 stainless steel                                        |
| Texture                | Foster brushed                                                  |
| Base                   | 80 cm                                                           |
| Dimensions             | 750 x 440 mm                                                    |
| Standard fittings      | Fixing hooks, gasket, drain, overflow and siphon, boxed packing |
| Mixer holes            | No standard holes                                               |
|                        |                                                                 |