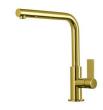

|

### **TECHNICAL DATA**

# Foster ==





## Foster ==



Cut out size Dimensioni per foratura top

### **GALLERY**





### Foster ==

#### **OPTIONAL ACCESSORIES**



Cestello inox 8612 000



Glass chopping board 8631 300



HPDE Chopping board 8657 001



HPDE Twin chopping board 8644 101



Stainless steel plate rack 8100 154



8100 303 \* only in combination with the accessory 8644 101

Stainless steel plate rack



White basket 8612 100



**White bowl** 8153 100



Graters kit with ring-holder and food collection tray

8159 101

\* only in combination with the accessory 8644 101





Stainless steel perforated tray

8151 000

\* only in combination with the accessory 8644 101



Stainless steel plate rack

8100 201

#### **RECOMMENDED PAIRINGS**



Mixer Tap Omega Gold

8497 700