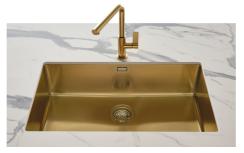

### Sink KE Gold

Kitchen Sinks Code: 2157 859

### **DETAILS**

| Coloring               | Gold                                                            |
|------------------------|-----------------------------------------------------------------|
| Edge/Installation Type | Undermount                                                      |
| Finish                 | PVD                                                             |
| Material               | AISI 304 stainless steel                                        |
| Texture                | Foster brushed                                                  |
| Base                   | 80 cm                                                           |
| Dimensions             | 750 x 440 mm                                                    |
| Standard fittings      | Fixing hooks, gasket, drain, overflow and siphon, boxed packing |
| Mixer holes            | No standard holes                                               |
|                        |                                                                 |

### **GALLERY**