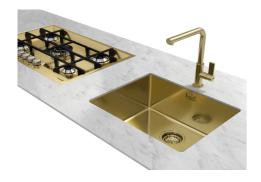

### Sink KE Gold

Kitchen Sinks Code: 2157 859

### **DETAILS**

| Coloring               | Gold                                                            |
|------------------------|-----------------------------------------------------------------|
| Edge/Installation Type | Undermount                                                      |
| Finish                 | PVD                                                             |
| Material               | AISI 304 stainless steel                                        |
| Texture                | Foster brushed                                                  |
| Base                   | 80 cm                                                           |
| Dimensions             | 750 x 440 mm                                                    |
| Standard fittings      | Fixing hooks, gasket, drain, overflow and siphon, boxed packing |
| Mixer holes            | No standard holes                                               |
|                        |                                                                 |

### **GALLERY**